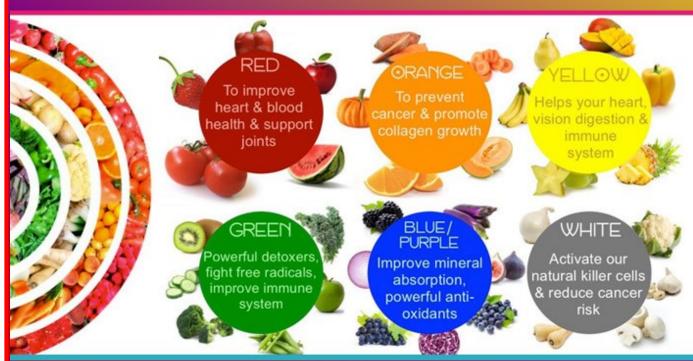

# rwinsburg Schools Weekly Rainbow Offerings

Red Seedless Grapes, Cantaloupe, Bananas, Apples, Orange Juice, Strawberries, Pineapple Tidbits

Baby Carrots, Fresh Romaine Salads,
Sweet Potato Fries, Fresh Steamed
Broccoli, Sliced Cucumbers